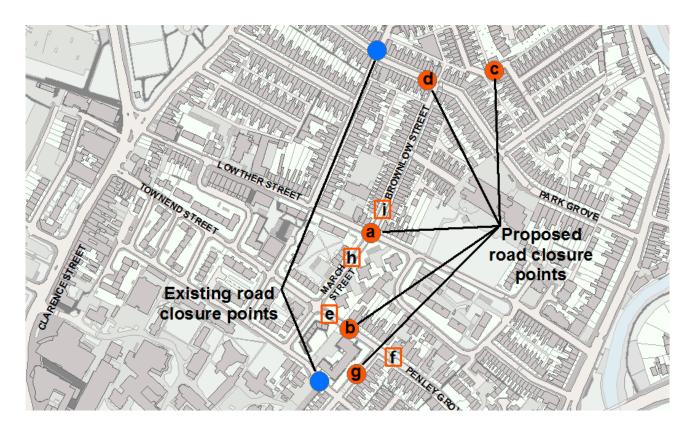

## **Location Plan of the Items in Option 3**

## **KEY**

- a. Close Lowther Street at its junction with Brownlow Street.
- b. Close Penley Grove St between St. John Crescent and March St.
- c. Close Earle Street close to its junction with Amber Street.
- d. Close Neville Terrace close to its junction with Brownlow Street.
- e. Make Penley Grove Street 2 way between March Street and the new closure point in b. above.
- f. Make Penley Grove Street 2 way between Monkgate and the new closure point in b. above.
- g. Close St. John Crescent between Penley Grove Street and Garden Street. This is reliant on point f. above being approved.
- h. Make March Street one way except for cyclists.
- i. Make Brownlow Street one way except for cyclists.